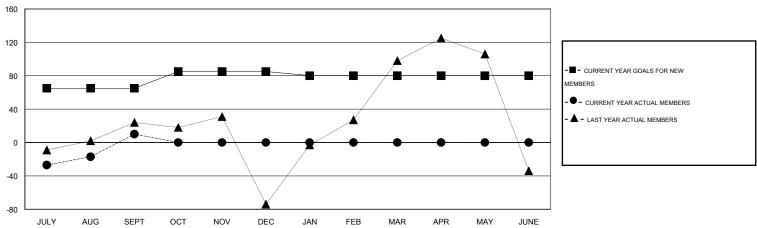

#### GOALS AND ACTUAL MEMBERS CUMULATIVE

| DROPPED CLUBS: 2     |         | 25 CLUBS OF 82 ADDED 1 OR MORE<br>NEW MEMBERS | GENDER DISTRIBUTION  MALE 1,917 (71.29%) |              |       |
|----------------------|---------|-----------------------------------------------|------------------------------------------|--------------|-------|
| DROPPED MEMBERS      |         |                                               | FEMALE                                   | 772 (28.71%) |       |
| DECEASED             | 4<br>27 | CLICK HERE FOR HEALTH                         | FAMILY UNIT MEMBERS                      |              | 1,392 |
| CLUB CANCELLED OTHER | 156     | ASSESSMENT DATA                               | HEAD OF HOUSEHOLD                        |              | 668   |
| TOTAL                | 187     |                                               | NON-HEAD OF HOUSEHOLI                    | )            | 724   |