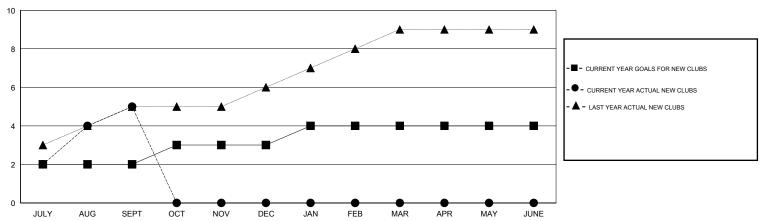

| NEW CLUB<br>GOAL | NEW CLUBS         | DROPPED<br>CLUBS | NET<br>GAIN/LOSS | QUARTER                                | NEW MEMBER<br>GOAL | CHARTER AND<br>NEW MEMBERS<br>ADDED | DROPPED<br>MEMBERS | NET<br>GAIN/LOSS |
| JULY/AUG/SEPT                        | 2<br>1           | 5<br>0            | 2                | 3<br>0           | JULY/AUG/SEPT                          | 65<br>20           | 197<br>0                            | 187<br>0           | 10<br>0          |
| OCT/NOV/DEC JAN/FEB/MAR APR/MAY/JUNE | 1<br>0           | 0                 | 0                | 0                | OCT/NOV/DEC  JAN/FEB/MAR  APR/MAY/JUNE | -5<br>0            | 0                                   | 0                  | 0                |

### GOALS AND ACTUAL NEW CLUBS CUMULATIVE



#### GOALS AND ACTUAL MEMBERS CUMULATIVE



| DROPPED CLUBS: 2     |         | 25 CLUBS OF 82 ADDED 1 OR MORE<br>NEW MEMBERS | GENDER DISTRIBUTION  MALE 1,917 (71.29%) |              |       |
|----------------------|---------|-----------------------------------------------|------------------------------------------|--------------|-------|
| DROPPED MEMBERS      |         |                                               | FEMALE                                   | 772 (28.71%) |       |
| DECEASED             | 4<br>27 | CLICK HERE FOR HEALTH                         | FAMILY UNIT MEMBERS                      |              | 1,392 |
| CLUB CANCELLED OTHER | 156     | ASSESSMENT DATA                               | HEAD OF HOUSEHOLD                        |              | 668   |
| TOTAL